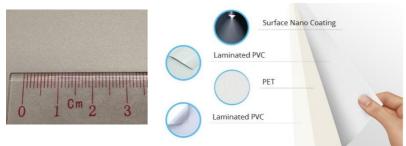

# **Crystallite Grey**

VEGA's Crystallite Grey fabric is a new generation silvery grey front projection theater grade fabric. The surface Nano-coated not only support 4K ultra HD projection, but also provide high contrast image with enriched detail under ambient light environment.

## FEATURES

- Maximum gain at 1.5
- 80° Half gain viewing angle
- Ultimate color reproduction
- 4K Ultra HD ready
- Silver grey ultra-fine surface offering ultimate contrast
- Mildew resistant
- Non-transparent back surface preventing light penetration
- Applicable for fixed frame screens and tab-tensioned screen
- Maximum 150" 16:9 or 16:10 available