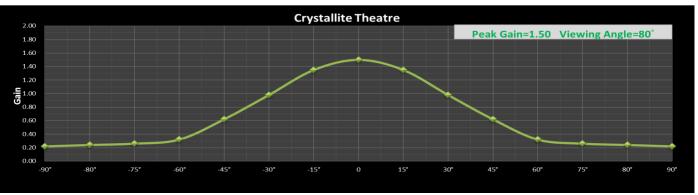

## FEATURES

- Maximum gain at 1.5
- 80° Half gain viewing angle
- Ultimate color reproduction
- 4K Ultra HD ready
- Silver grey ultra-fine surface offering ultimate contrast
- Mildew resistant
- Non-transparent back surface preventing light penetration
- Applicable for fixed frame screens and tab-tensioned screen
- Maximum 150" 16:9 or 16:10 available