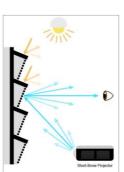

## **Ceiling Light Diffusion**

VEGA's Ceiling Light Diffusion fabric is a newly developed louvered style front projection media which effectively reject directional ambient light from the top such as decoration spot light, as well as providing enriched color and high contrast images.

Together with desktop use short throw projection, it becomes a new generation of large scales home theater display.