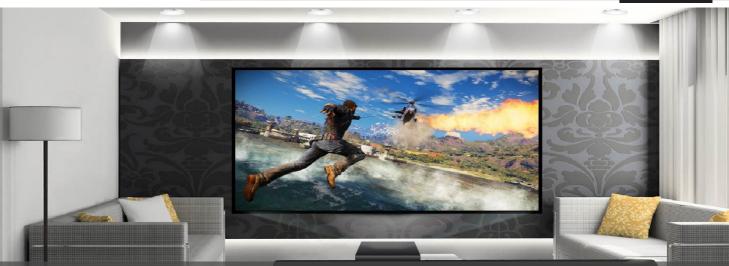

## **Ceiling Light Diffusion**

VEGA's Ceiling Light Diffusion fabric is a newly developed louvered style front projection media which effectively reject directional ambient light from the top such as decoration spot light, as well as providing enriched color and high contrast images.

Together with desktop use short throw projection, it becomes a new generation of large scales home theater display.

## **FEATURES**

- Louvered style micro structure in diffusing ceiling ambient light
- Ultimate color reproduction
- 4K Ultra HD readv
- 180° wide viewing angle
- Mildew resistant
- Non-transparent back surface preventing light
- Perfectly work with ultra-short throw projectors (desktop use)
- Applicable for fixed frame screens