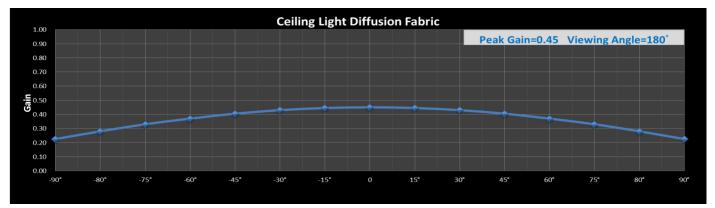

## **FEATURES**

- Louvered style micro structure in diffusing ceiling ambient light
- Ultimate color reproduction
- 4K Ultra HD readv
- 180° wide viewing angle
- Mildew resistant
- Non-transparent back surface preventing light
- Perfectly work with ultra-short throw projectors (desktop use)
- Applicable for fixed frame screens