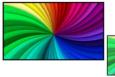

## **Ceiling Light Diffusion**

VEGA's Ceiling Light Diffusion fabric is a newly developed louvered style front projection media which effectively reject directional ambient light from the top such as decoration spot light, as well as providing enriched color and high contrast images.

Together with desktop use short throw projection, it becomes a new generation of large scales home theater display.